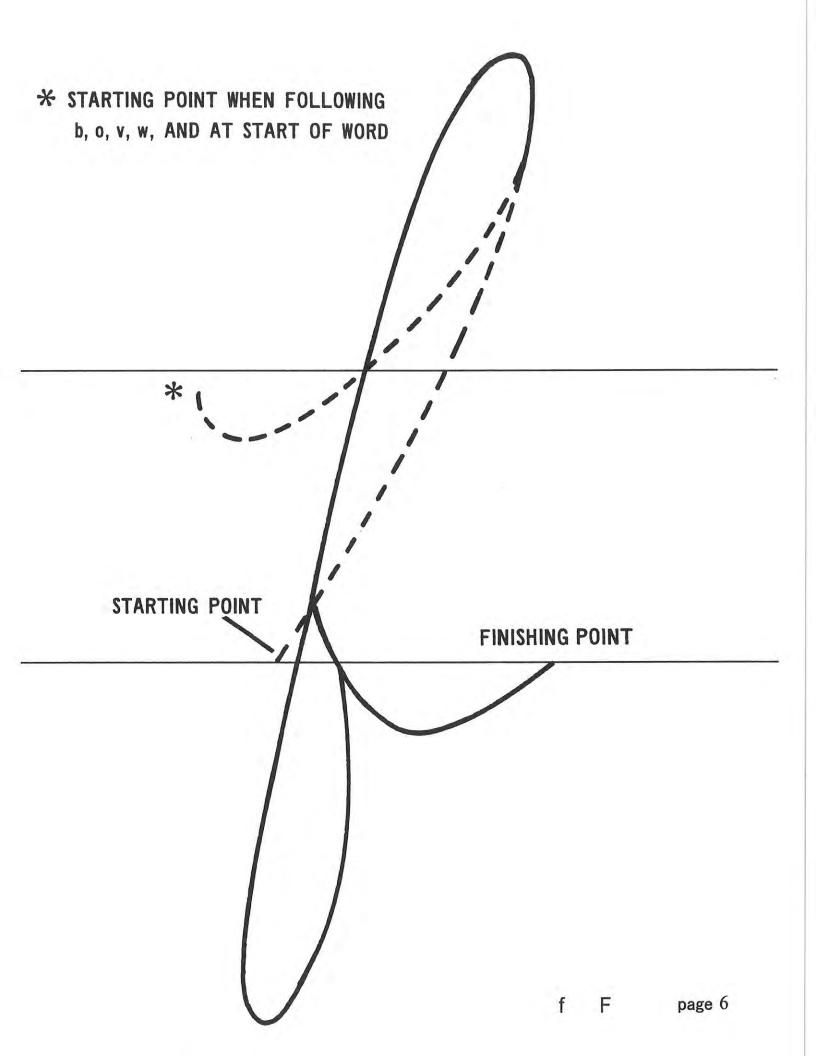

## \* STARTING POINT WHEN FOLLOWING b, o, v, AND w

page 2

\* STARTING POINT WHEN FOLLOWING b, o, v, w, AND AT START OF WORD

c C page 3