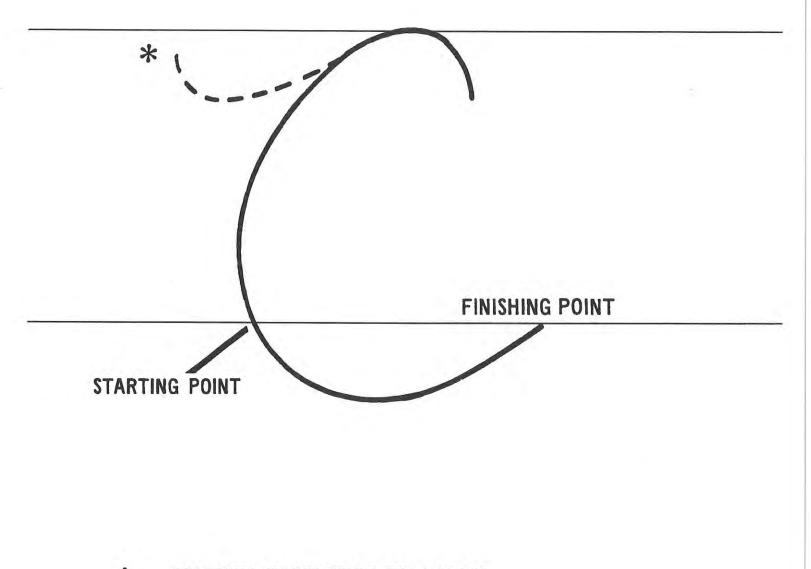

## \* STARTING POINT WHEN FOLLOWING b, o, v, AND w

page 2

\* STARTING POINT WHEN FOLLOWING b, o, v, w, AND AT START OF WORD

c C page 3