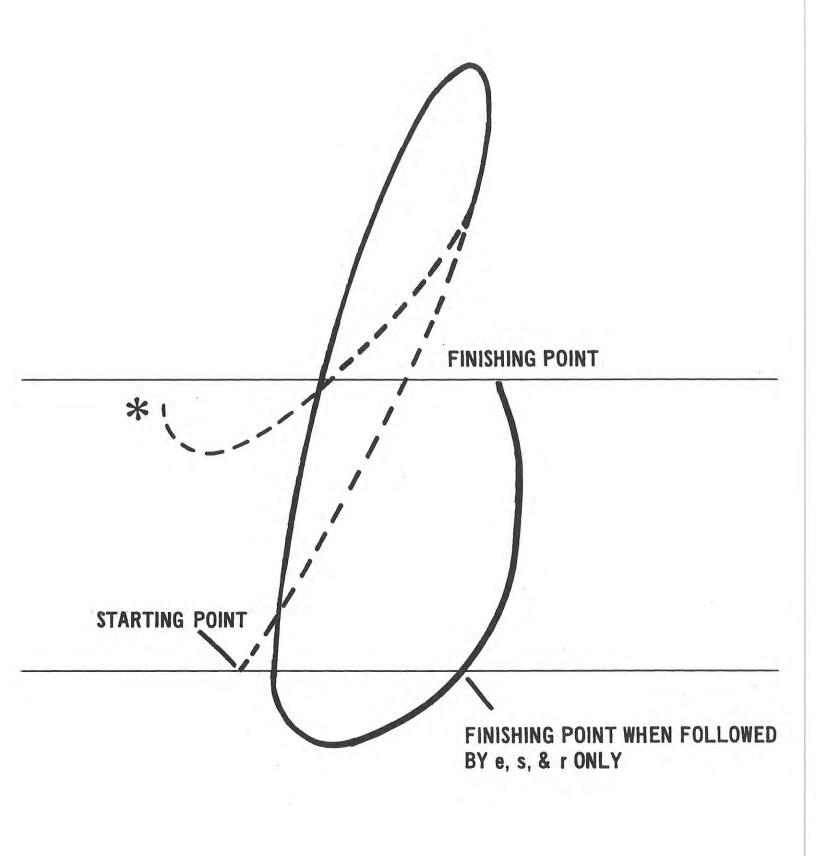

## \* STARTING POINT WHEN FOLLOWING b, o, v, AND w

page 2

\* STARTING POINT WHEN FOLLOWING b, o, v, w, AND AT START OF WORD

c C page 3

#### \* STARTING POINT WHEN FOLLOWING b, o, v, AND w

i | page 9

I L page 12

### \* STARTING POINT WHEN FOLLOWING b, o, v, AND w

# STARTING POINT WHEN FOLLOWING b, o, v, AND w

## STARTING POINT WHEN FOLLOWING b, o, v, AND w

## \* STARTING POINT WHEN FOLLOWING b, o, v, AND w

s S page 19

## \* STARTING POINT WHEN FOLLOWING b, o, v, AND w

\* STARTING POINT WHEN FOLLOWING b, o, v, w, AND AT START OF WORD

## \* STARTING POINT WHEN FOLLOWING b, o, v, AND w

a A page 1

d D page 4

h H page 8

.

LOCATING DOT

SPACING DOT

SPACING DOT