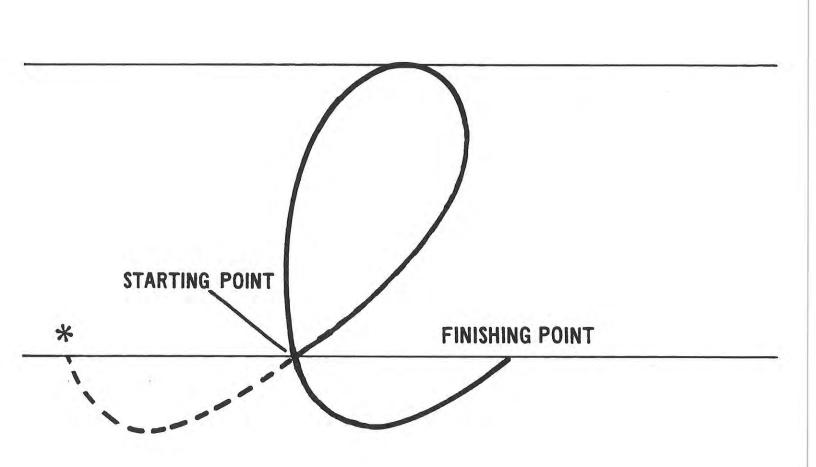

## \* STARTING POINT WHEN FOLLOWING b, o, v, AND w

page 2

\* STARTING POINT WHEN FOLLOWING b, o, v, w, AND AT START OF WORD

c C page 3