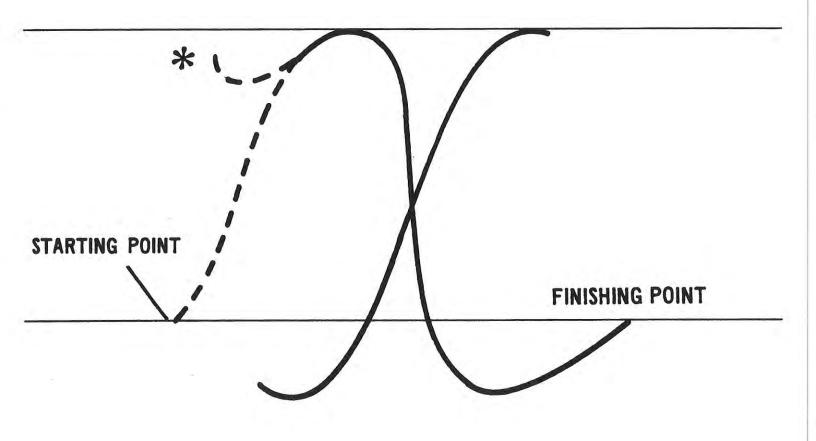

## \* STARTING POINT WHEN FOLLOWING b, o, v, AND w

page 2

\* STARTING POINT WHEN FOLLOWING b, o, v, w, AND AT START OF WORD

c C page 3

### \* STARTING POINT WHEN FOLLOWING b, o, v, AND w

# STARTING POINT WHEN FOLLOWING b, o, v, AND w

## STARTING POINT WHEN FOLLOWING b, o, v, AND w

## \* STARTING POINT WHEN FOLLOWING b, o, v, AND w

s S page 19

## \* STARTING POINT WHEN FOLLOWING b, o, v, AND w

\* STARTING POINT WHEN FOLLOWING b, o, v, w, AND AT START OF WORD

## \* STARTING POINT WHEN FOLLOWING b, o, v, AND w

a A page 1

d D page 4

h H page 8

.

LOCATING DOT

SPACING DOT

SPACING DOT