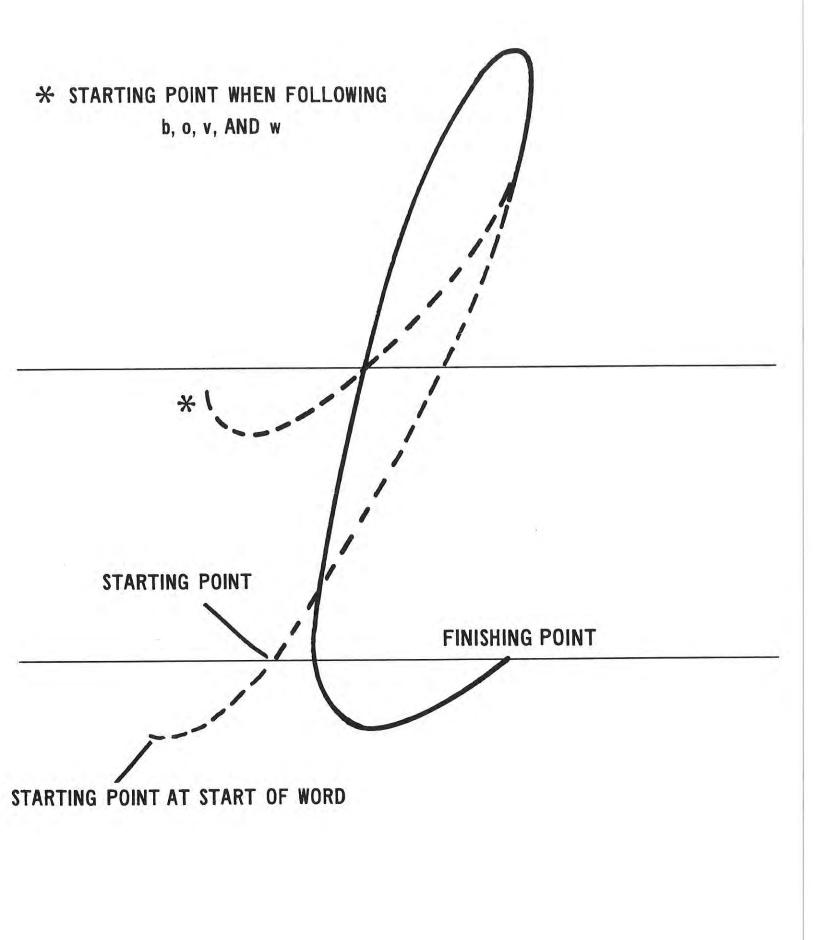

## \* STARTING POINT WHEN FOLLOWING b, o, v, AND w

page 2

\* STARTING POINT WHEN FOLLOWING b, o, v, w, AND AT START OF WORD

c C page 3

## \* STARTING POINT WHEN FOLLOWING b, o, v, AND w

\* STARTING POINT WHEN FOLLOWING b, o, v, w, AND AT START OF WORD