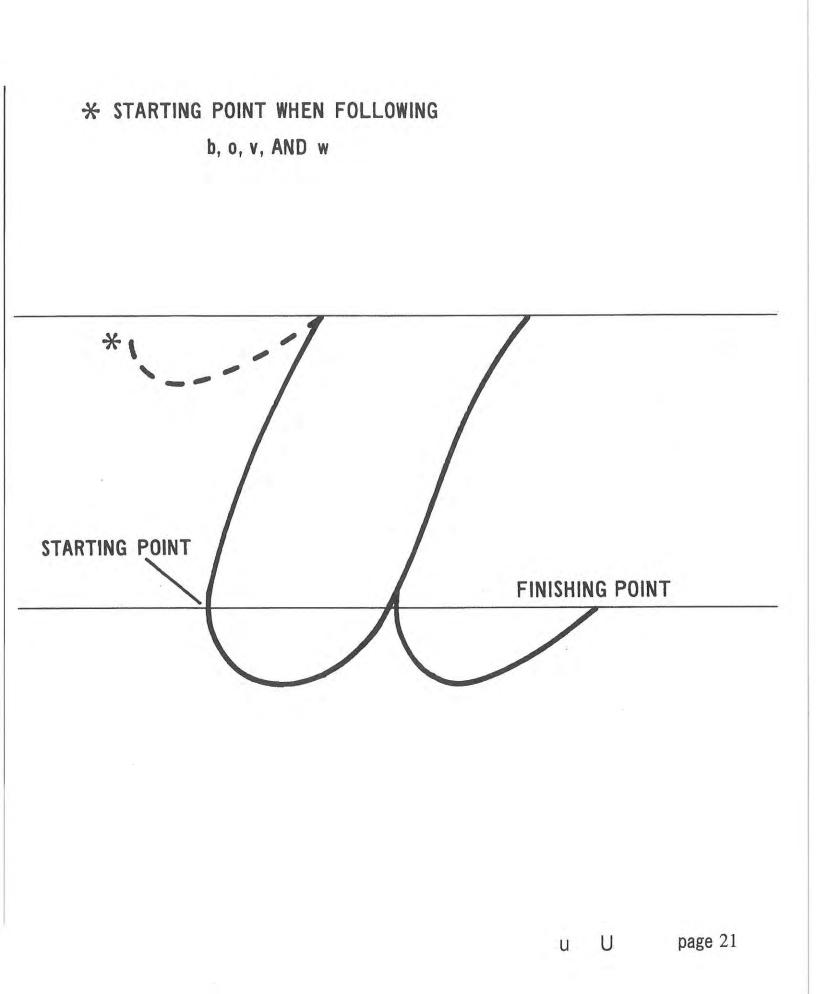

## \* STARTING POINT WHEN FOLLOWING b, o, v, AND w

page 2

\* STARTING POINT WHEN FOLLOWING b, o, v, w, AND AT START OF WORD

c C page 3

I L page 12

m M page 13

o O page 15

u U page 21

v V page 22

0.1

LOCATING DOT

SPACING DOT