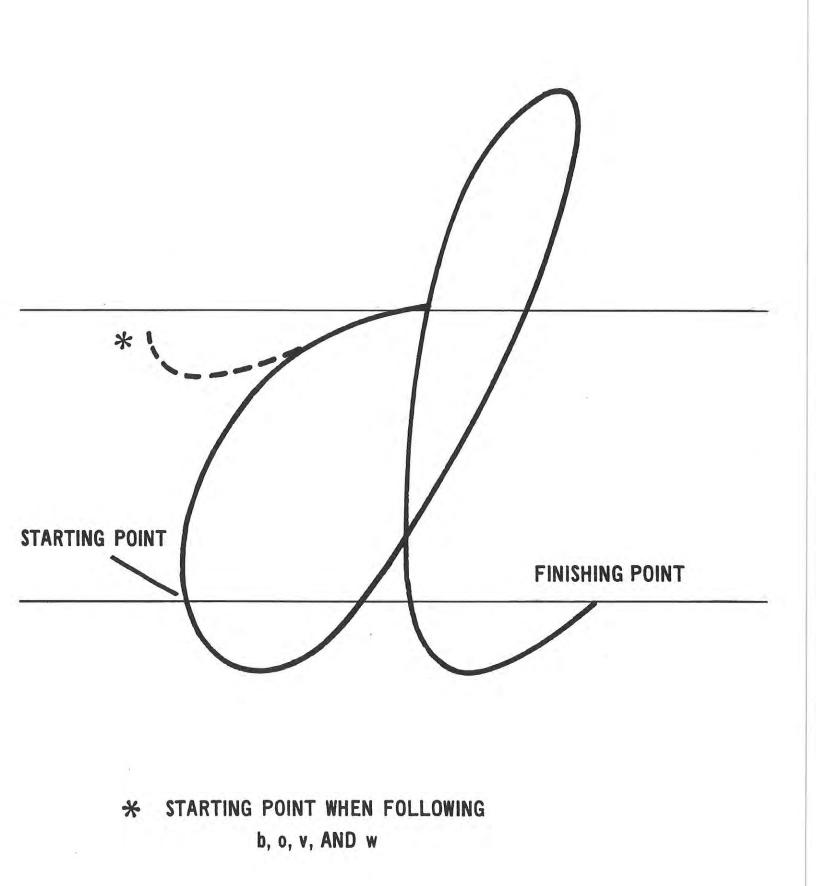

## \* STARTING POINT WHEN FOLLOWING b, o, v, AND w

page 2

\* STARTING POINT WHEN FOLLOWING b, o, v, w, AND AT START OF WORD

c C page 3