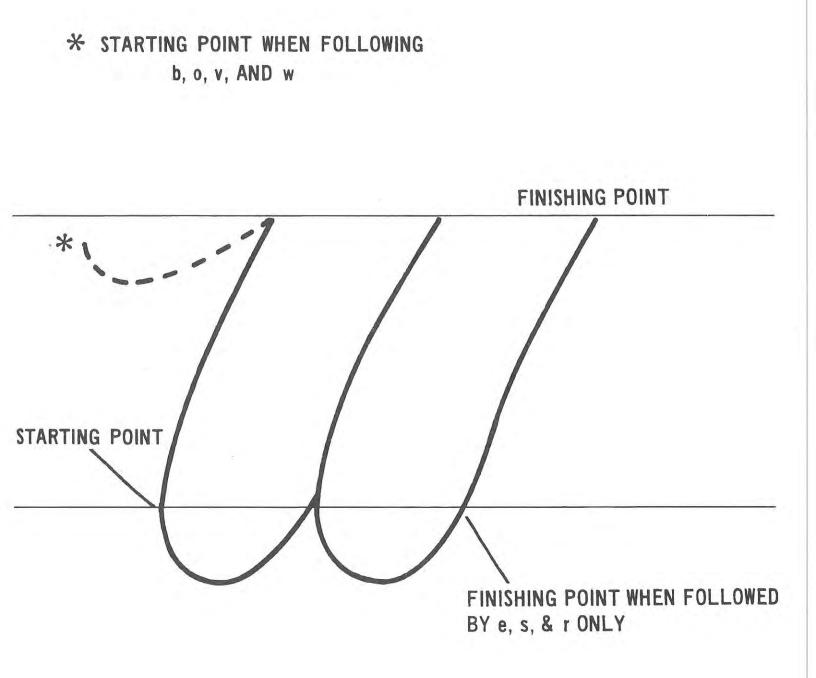

## \* STARTING POINT WHEN FOLLOWING b, o, v, AND w

page 2

\* STARTING POINT WHEN FOLLOWING b, o, v, w, AND AT START OF WORD

c C page 3

### \* STARTING POINT WHEN FOLLOWING b, o, v, AND w

# STARTING POINT WHEN FOLLOWING b, o, v, AND w

## STARTING POINT WHEN FOLLOWING b, o, v, AND w

## \* STARTING POINT WHEN FOLLOWING b, o, v, AND w

s S page 19

## \* STARTING POINT WHEN FOLLOWING b, o, v, AND w

\* STARTING POINT WHEN FOLLOWING b, o, v, w, AND AT START OF WORD

## \* STARTING POINT WHEN FOLLOWING b, o, v, AND w

a A page 1

d D page 4

h H page 8

.

LOCATING DOT

SPACING DOT

SPACING DOT