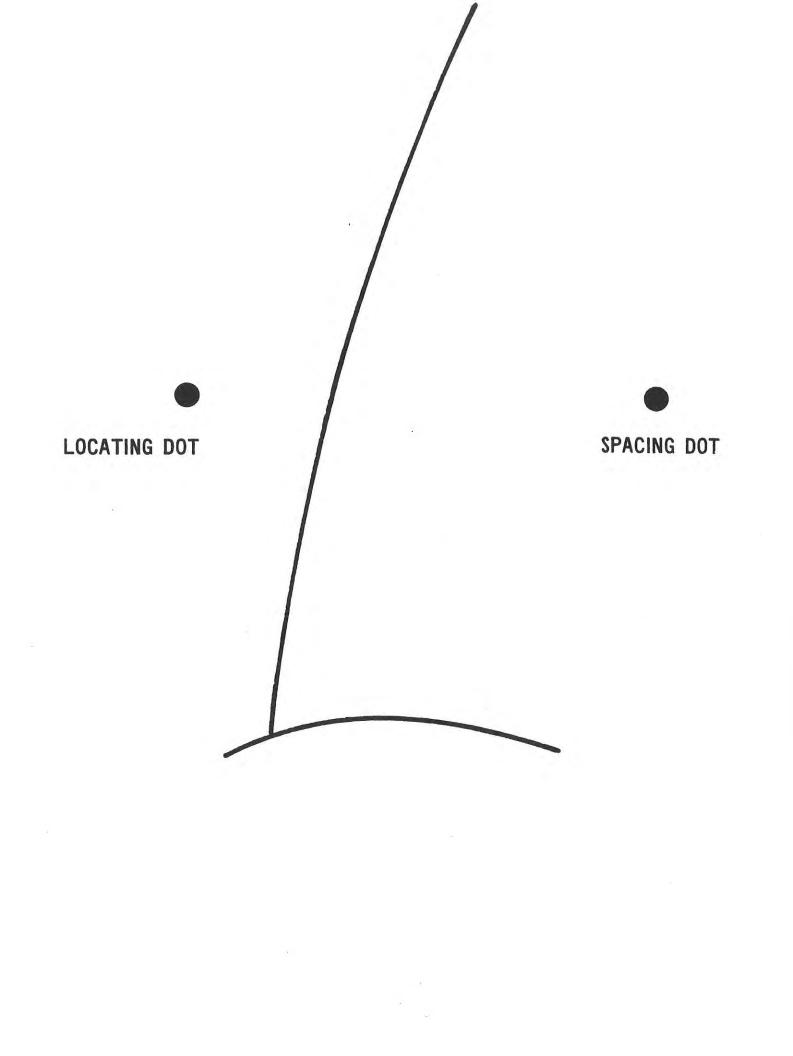

## \* STARTING POINT WHEN FOLLOWING b, o, v, AND w

a A page 1

d D page 4

h H page 8

.

LOCATING DOT

SPACING DOT

SPACING DOT

SPACING DOT

LOCATING DOT

SPACING DOT

С page 3

it.

d D page 4

LOCATING DOT

SPACING DOT

I L page 12

m M page 13

o O page 15

u U page 21

v V page 22

0.1

LOCATING DOT

SPACING DOT