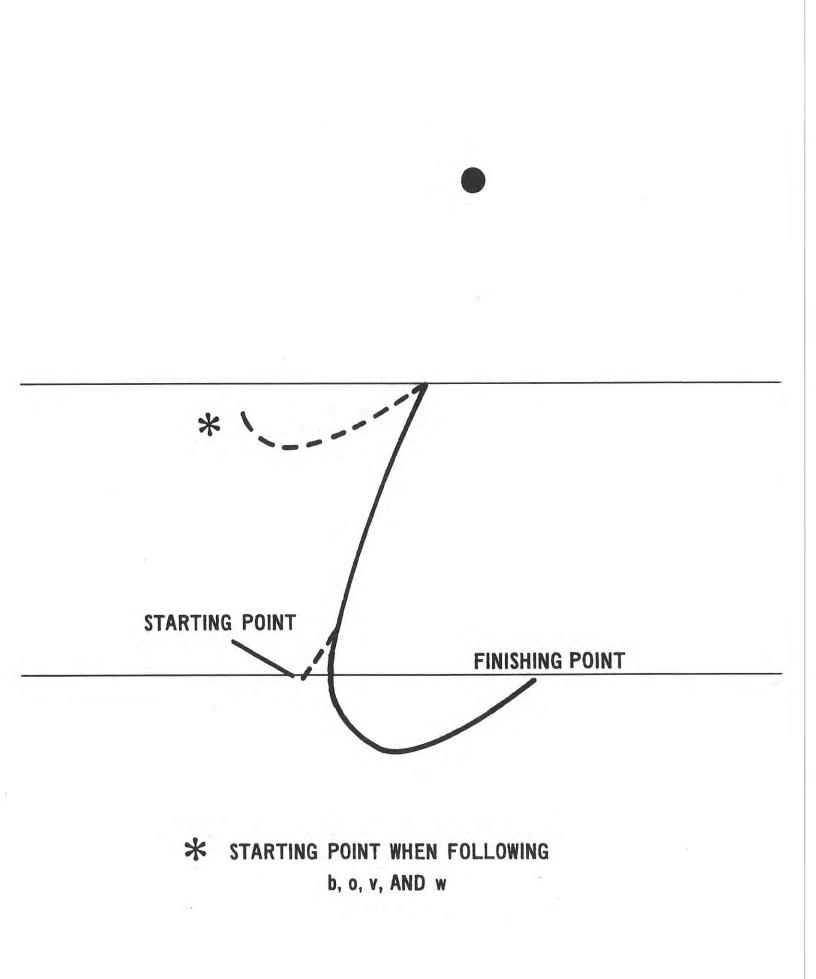

### \* STARTING POINT WHEN FOLLOWING b, o, v, AND w

# STARTING POINT WHEN FOLLOWING b, o, v, AND w

## STARTING POINT WHEN FOLLOWING b, o, v, AND w

## \* STARTING POINT WHEN FOLLOWING b, o, v, AND w

s S page 19