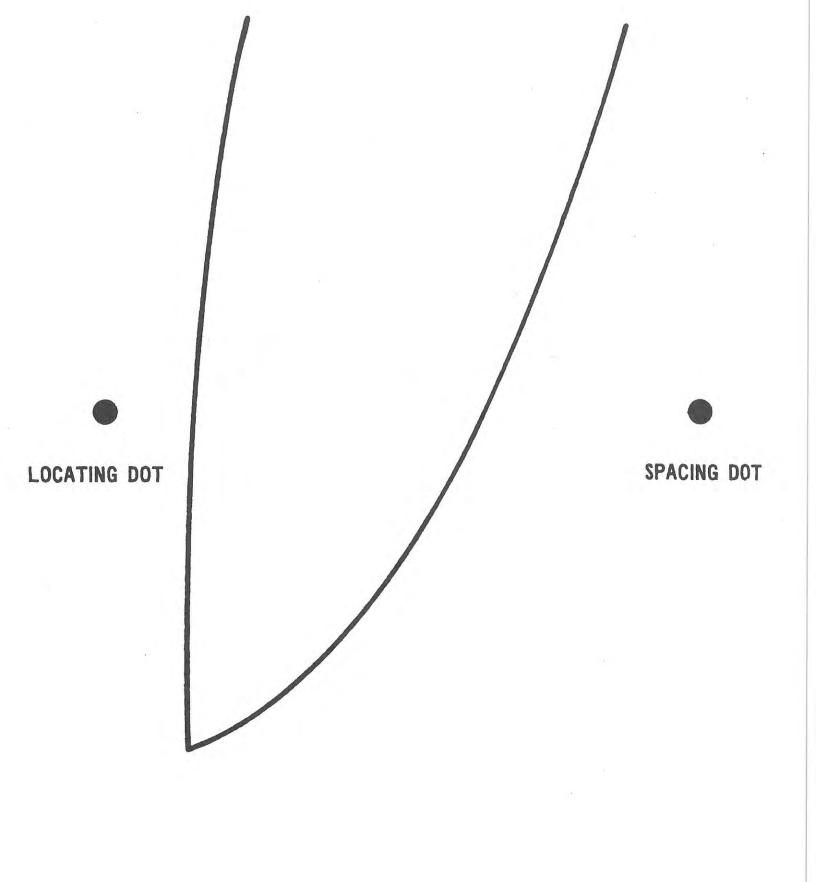

## \* STARTING POINT WHEN FOLLOWING b, o, v, AND w

a A page 1

d D page 4

h H page 8

.

LOCATING DOT

SPACING DOT

SPACING DOT