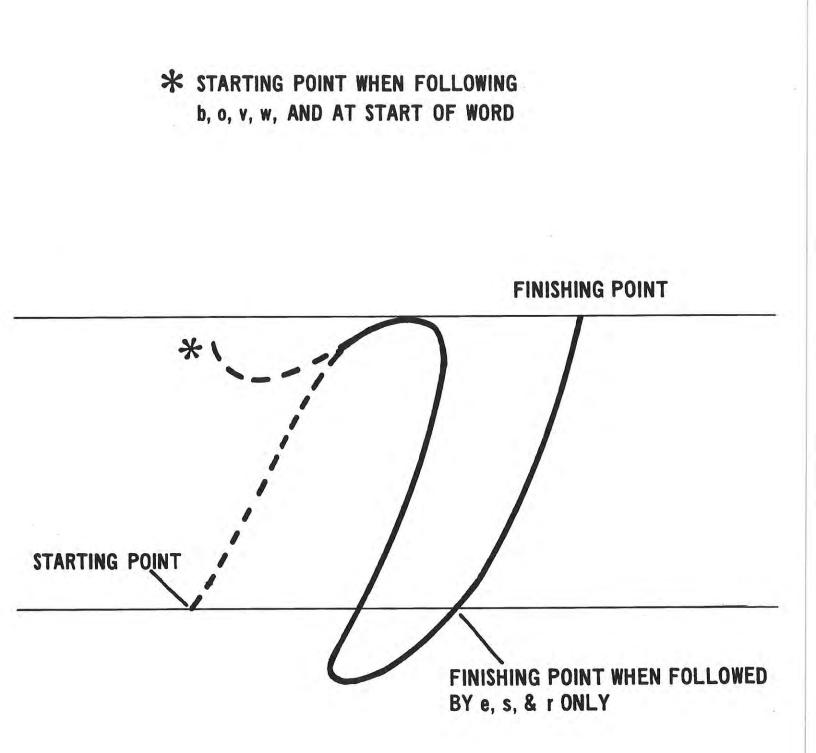

## \* STARTING POINT WHEN FOLLOWING b, o, v, AND w

\* STARTING POINT WHEN FOLLOWING b, o, v, w, AND AT START OF WORD