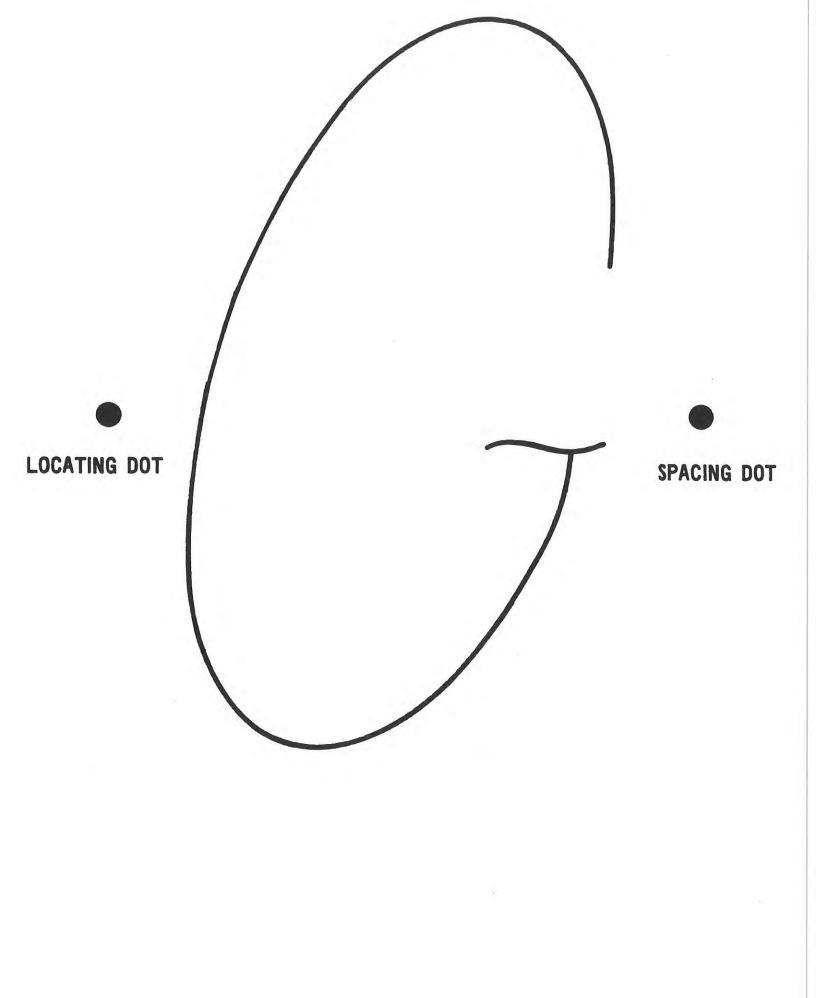

page 2











H page 8

















page 13

































4

































d D page 4





e E page 5









g G page 7





h H page 8

















I L page 12





page 13 Μ m



LOCATING DOT

SPACING DOT



LOCATING DOT

n N page 14





o O page 15













r R page 18





page 19 S S













v V page 22









x X page 24











LOCATING DOT

SPACING DOT











5 & 6 page 29

















a A page 1





## \* STARTING POINT WHEN FOLLOWING b, o, v, AND w

page 2





\* STARTING POINT WHEN FOLLOWING b, o, v, w, AND AT START OF WORD

c C page 3















#### \* STARTING POINT WHEN FOLLOWING b, o, v, AND w











i | page 9













I L page 12



### \* STARTING POINT WHEN FOLLOWING b, o, v, AND w





# STARTING POINT WHEN FOLLOWING b, o, v, AND w











## STARTING POINT WHEN FOLLOWING b, o, v, AND w





## \* STARTING POINT WHEN FOLLOWING b, o, v, AND w











s S page 19

















## w W page 23



## \* STARTING POINT WHEN FOLLOWING b, o, v, AND w





\* STARTING POINT WHEN FOLLOWING b, o, v, w, AND AT START OF WORD





## \* STARTING POINT WHEN FOLLOWING b, o, v, AND w































a A page 1













d D page 4

















h H page 8



















.



LOCATING DOT

SPACING DOT































SPACING DOT













SPACING DOT









































LOCATING DOT

SPACING DOT







С page 3