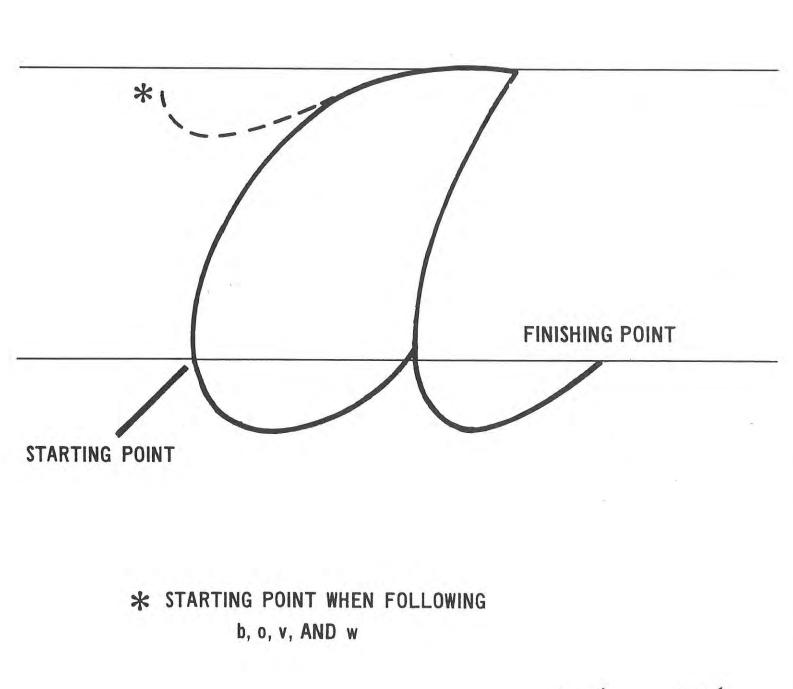

## \* STARTING POINT WHEN FOLLOWING b, o, v, AND w

page 2

\* STARTING POINT WHEN FOLLOWING b, o, v, w, AND AT START OF WORD

c C page 3

#### \* STARTING POINT WHEN FOLLOWING b, o, v, AND w

i | page 9

I L page 12

### \* STARTING POINT WHEN FOLLOWING b, o, v, AND w

# STARTING POINT WHEN FOLLOWING b, o, v, AND w

## STARTING POINT WHEN FOLLOWING b, o, v, AND w

## \* STARTING POINT WHEN FOLLOWING b, o, v, AND w

s S page 19

## \* STARTING POINT WHEN FOLLOWING b, o, v, AND w

\* STARTING POINT WHEN FOLLOWING b, o, v, w, AND AT START OF WORD

## \* STARTING POINT WHEN FOLLOWING b, o, v, AND w

a A page 1

d D page 4

h H page 8

.

LOCATING DOT

SPACING DOT

SPACING DOT